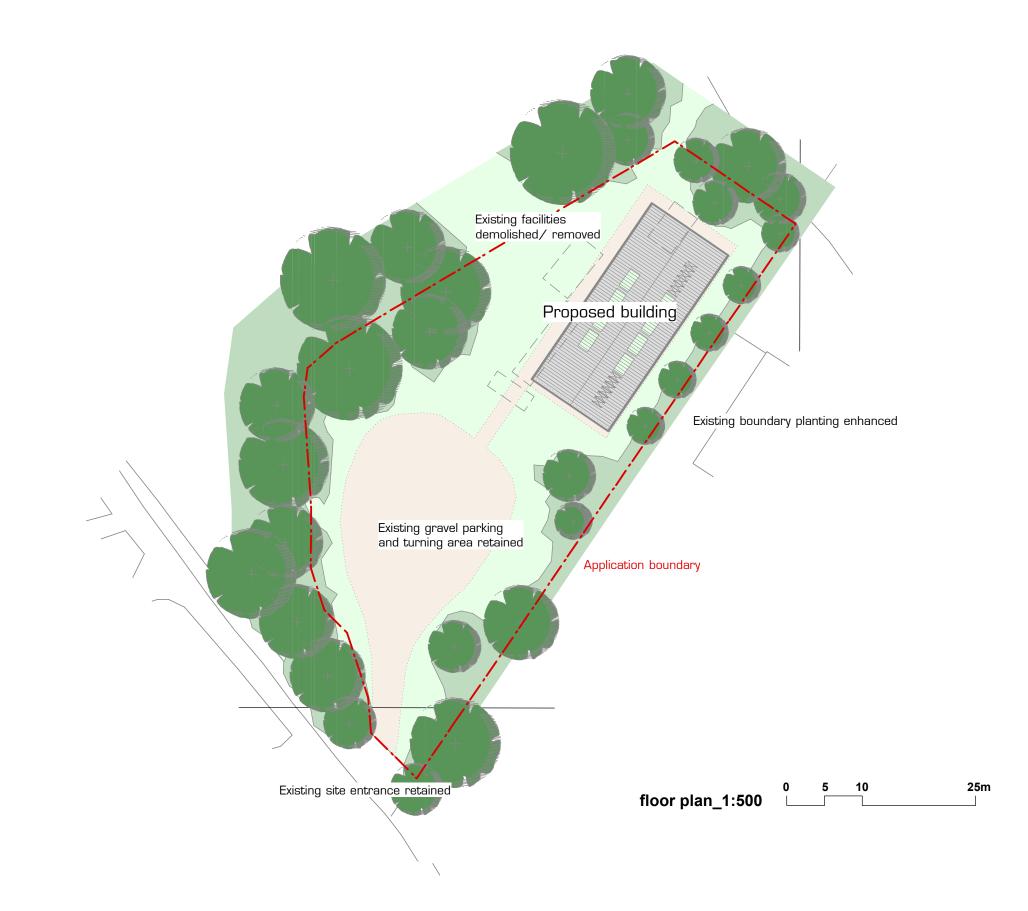

| project           |     |
|-------------------|-----|
| Pinsent Camp      |     |
| Clarendon Way     |     |
| Winchester        |     |
| SO22 5QT          |     |
| client            |     |
| Winchester Scouts |     |
| drawing           |     |
| Site plan         |     |
| scale             |     |
|                   |     |
| l:500@A3          |     |
| drawing number    | rev |
|                   |     |